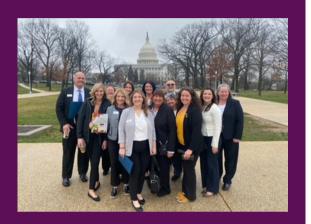

## 2024 Legislative Action Conference

Members of the Indiana School Nutrition Association (ISNA) recently made their voices heard on Capitol Hill at the School Nutrition Association's annual Legislative Advocacy Conference (LAC) in Washington, D.C.

Representing Indiana's commitment to providing nutritious meals for students, ISNA delegates joined hundreds of school nutrition professionals from across the nation. The event served as a platform to advocate for policies that support child nutrition programs and ensure access to healthy meals for all students.

During the conference, ISNA members engaged in discussions with legislators and policymakers, sharing insights and experiences from their roles in school nutrition. By highlighting the importance of federal nutrition programs, they emphasized the critical role these programs play in supporting students' academic success and overall well-being.

Attending workshops and networking sessions, ISNA delegates gained valuable knowledge and strategies to strengthen their advocacy efforts at the state and local levels. They returned to Indiana empowered and equipped with new tools to advance the mission of providing nutritious meals to students across the state.

The participation of ISNA members in the LAC underscores their dedication to advocating for the needs of students and the vital role of school nutrition programs in fostering healthier communities. As champions for child nutrition, ISNA continues to make a significant impact in shaping policies that prioritize the well-being of Indiana's youth.