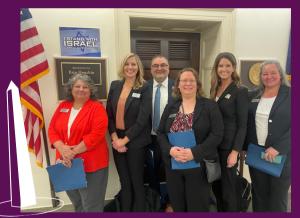

## 2024 Legislative Action Conference

Members of the Indiana School Nutrition Association (ISNA) recently made their voices heard on Capitol Hill at the School Nutrition Association's annual Legislative Advocacy Conference (LAC) in Washington, D.C.

Representing Indiana's commitment to providing nutritious meals for students, ISNA delegates joined hundreds of school nutrition professionals from across the nation. The event served as a platform to advocate for policies that support child nutrition programs and ensure access to healthy meals for all students.

During the conference, ISNA members engaged in discussions with legislators and policymakers, sharing insights and experiences from their roles in school nutrition. By highlighting the importance of federal nutrition programs, they emphasized the critical role these programs play in supporting students' academic success and overall well-being.

Attending workshops and networking sessions, ISNA delegates gained valuable knowledge and strategies to strengthen their advocacy efforts at the state and local levels. They returned to Indiana empowered and equipped with new tools to advance the mission of providing nutritious meals to students across the state.

The participation of ISNA members in the LAC underscores their dedication to advocating for the needs of students and the vital role of school nutrition programs in fostering healthier communities. As champions for child nutrition, ISNA continues to make a significant impact in shaping policies that prioritize the well-being of Indiana's youth.