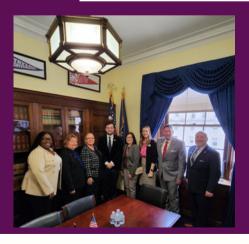

## 2024 Legislative Action Conference

Members of the Indiana School Nutrition Association (ISNA) recently made their voices heard on Capitol Hill at the School Nutrition Association's annual Legislative Advocacy Conference (LAC) in Washington, D.C.

Representing Indiana's commitment to providing nutritious meals for students, ISNA delegates joined hundreds of school nutrition professionals from across the nation. The event served as a platform to advocate for policies that support child nutrition programs and ensure access to healthy meals for all students.

During the conference, ISNA members engaged in discussions with legislators and policymakers, sharing insights and experiences from their roles in school nutrition. By highlighting the importance of federal nutrition programs, they emphasized the critical role these programs play in supporting students' academic success and overall well-being.

Attending workshops and networking sessions, ISNA delegates gained valuable knowledge and strategies to strengthen their advocacy efforts at the state and local levels. They returned to Indiana empowered and equipped with new tools to advance the mission of providing nutritious meals to students across the state.

The participation of ISNA members in the LAC underscores their dedication to advocating for the needs of students and the vital role of school nutrition programs in fostering healthier communities. As champions for child nutrition, ISNA continues to make a significant impact in shaping policies that prioritize the well-being of Indiana's youth.